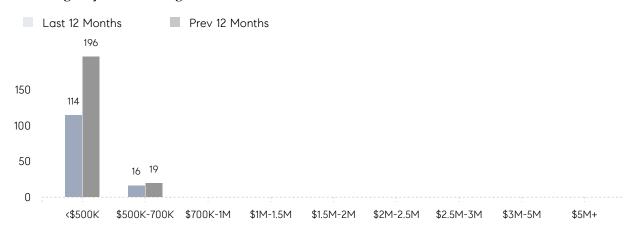

|                | AVERAGE SOLD PRICE | \$447,339 | \$460,000 | -3%      |
|                | # OF CONTRACTS     | 8         | 3         | 167%     |
|                | NEW LISTINGS       | 8         | 10        | -20%     |
| Condo/Co-op/TH | AVERAGE DOM        | -         | 9         | -        |
|                | % OF ASKING PRICE  | -         | 101%      |          |
|                | AVERAGE SOLD PRICE | -         | \$170,000 | -        |
|                | # OF CONTRACTS     | 0         | 0         | 0%       |
|                | NEW LISTINGS       | 1         | 0         | 0%       |
|                |                    |           |           |          |

# Roselle Park

### FEBRUARY 2023

### Monthly Inventory





### Contracts By Price Range



### Listings By Price Range



# COMPASS



Compass makes no representations or warranties, express or implied, with respect to future market conditions or prices of residential product at the time the subject property or any competitive property is complete and ready for occupancy or with respect to any report, study, finding, recommendation or other information provided by Compass herein. Moreover, no warranty, express or implied, is made or should be assumed regarding the accuracy, adequacy, completeness, legality, reliability, merchantability or fitness for a particular purpose of any information, in part or whole, contained herein. All material is presented with the understanding that Compass shall not be deemed to provide legal, accounting or other professional services. This is not intended to solicit the purch