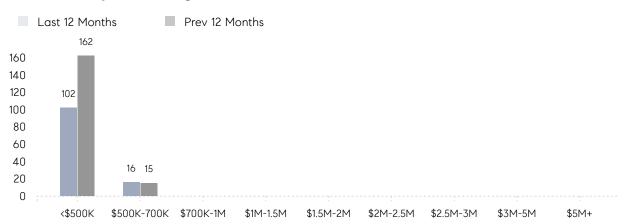

| 105%      |          |
|                | AVERAGE SOLD PRICE | \$447,339 | \$460,000 | -3%      |
|                | # OF CONTRACTS     | 8         | 3         | 167%     |
|                | NEW LISTINGS       | 8         | 10        | -20%     |
| Condo/Co-op/TH | AVERAGE DOM        | -         | 9         | -        |
|                | % OF ASKING PRICE  | -         | 101%      |          |
|                | AVERAGE SOLD PRICE | -         | \$170,000 | -        |
|                | # OF CONTRACTS     | 0         | 0         | 0%       |
|                | NEW LISTINGS       | 1         | 0         | 0%       |
|                |                    |           |           |          |

# Roselle Park

### FEBRUARY 2023

### Monthly Inventory





### Contracts By Price Range



### Listings By Price Range



# COMPASS



Compass makes no representations or warranties, express or implied, with respect to future market conditions or prices of residential product at the time the subject property or any competitive property is complete and ready for occupancy or with respect to any report, study, finding, recommendation or other information provided by Compass herein. Moreover, no warranty, express or implied, is made or should be assumed regarding the accuracy, adequacy, completeness, legality, reliability, merchantability or fitness for a particular purpose of any information, in part or whole, contained herein. All material is presented with the understanding that Compass shall not be deemed to provide legal, accounting or other professional services. This is no