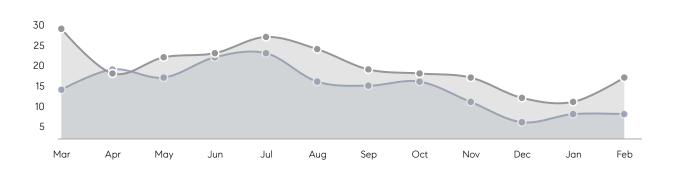

| % OF ASKING PRICE  | 99%       | 105%      |          |
|                | AVERAGE SOLD PRICE | \$447,339 | \$460,000 | -3%      |
|                | # OF CONTRACTS     | 8         | 3         | 167%     |
|                | NEW LISTINGS       | 8         | 10        | -20%     |
| Condo/Co-op/TH | AVERAGE DOM        | -         | 9         | -        |
|                | % OF ASKING PRICE  | -         | 101%      |          |
|                | AVERAGE SOLD PRICE | -         | \$170,000 | -        |
|                | # OF CONTRACTS     | 0         | 0         | 0%       |
|                | NEW LISTINGS       | 1         | 0         | 0%       |
|                |                    |           |           |          |

# Roselle Park

### FEBRUARY 2023

### Monthly Inventory





### Contracts By Price Range



### Listings By Price Range



# COMPASS



Compass makes no representations or warranties, express or implied, with respect to future market conditions or prices of residential product at the time the subject property or any competitive property is complete and ready for occupancy or with respect to any report, study, finding, recommendation or other information provided by Compass herein. Moreover, no warranty, express or implied, is made or should be assumed regarding the accuracy, adequacy, completeness, legality, reliability, merchantability or fitness for a particular purpose of any information, in part or whole, contained herein. All material is presented with the understanding that Compass shall not be deemed to provide legal, accounting or other p